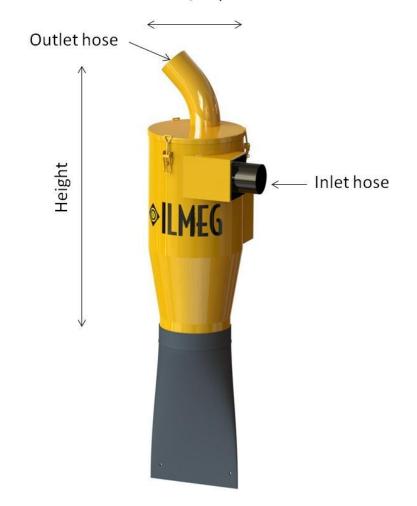

ILMEG pre separators are continuously improved and built of high quality components to ensure long, safe and economical operation.

| Part NO.   | Height<br>(mm) | Width<br>(mm) | Depth<br>(mm) | Hose Size<br>(mm) | Approximate<br>Weight (kg) |
|------------|----------------|---------------|---------------|-------------------|----------------------------|
| 399 40071  | 900            | 400           | 400           | 100               | 50                         |
| 399 40070G | 900            | 400           | 400           | 125               | 50                         |
| 399 40160G | 1295           | 400           | 400           | 150               | 60                         |
| 399 S50710 | 2000           | 500           | 500           | 200               | 100                        |