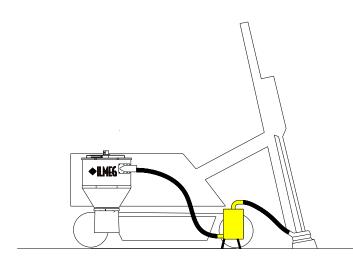

Specification:

Filter bag volume: 30 dm<sup>3</sup>
Hose connections: 3" (75 mm)
Approx. weight empty: 25 kg

Main dimensions: 400x 400x1000mm (WxLxH)

In-line use of the SCS 3000. Used together with a standard dust collector.