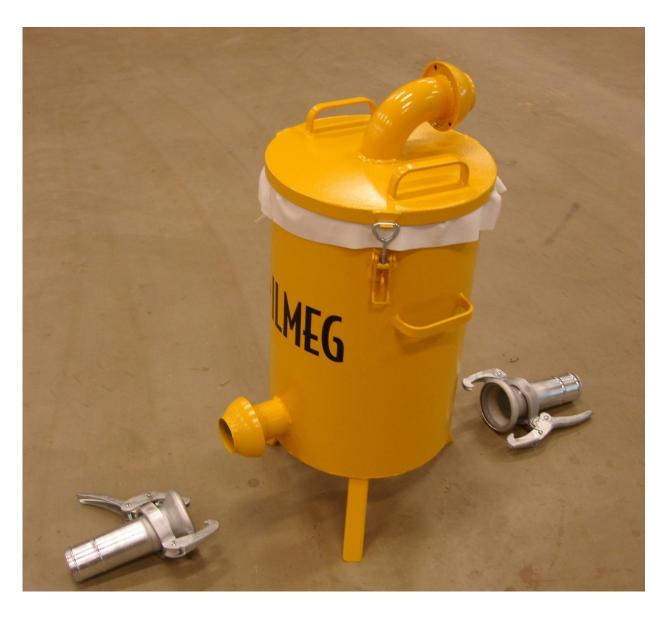

## Sample Collector System SCS3000

ILMEG Sample Collector System SCS 3000 is designed to collect samples of drill cuttings & drill dust and is easily installed in-line in the dust collector suction hose of the drilling rig. Cuttings and dust are gathered in exchangeable filter bags.

Specification:

Filter bag volume: 30 dm<sup>3</sup>
Hose connections: 3" (75 mm)
Approx. weight empty: 25 kg

Main dimensions: 400x 400x1000mm (WxLxH)

In-line use of the SCS 3000. Used together with a standard dust collector.