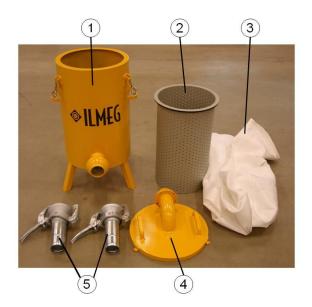

| Pos | Art nr.  | Description      |
|-----|----------|------------------|
| 1-5 | 39901110 | SCS 3000         |
| 1   | 39901120 | Housing          |
| 2   | 39901130 | Bag holder       |
| 3   | 39901140 | Filter bag       |
| 4   | 39901150 | Тор              |
| 5   | 39901160 | Coupling, female |